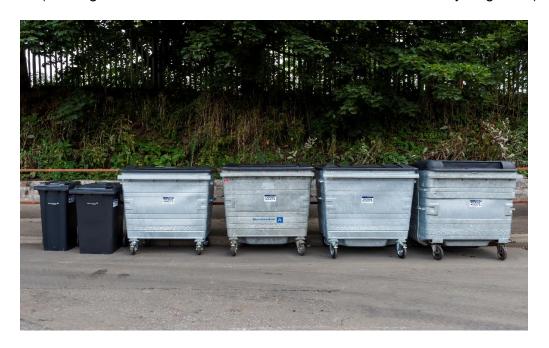

## We supply six different sizes of bin:

- 140L (smaller than a household wheeled bin)
- 240L (same as a household wheeled bin)
- 660L (big metal bin with 4 wheels)
- 820L (bigger metal bin with 4 wheels)
- 1100L (even bigger metal bin with 4 wheels)
- 1280L (our largest metal bin with 4 wheels same as a bin at a Recycling Point)

In the picture above from left to right: 140L, 240L, 660L, 820L, 1100L and 1280L wheeled bins.