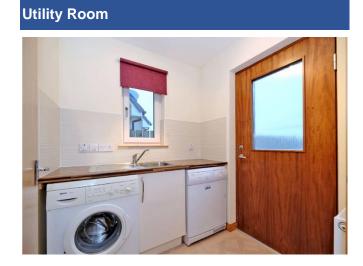

#### Included in Sale

All floor coverings. Window blinds and curtains. Light fittings. Washing machine, tumble drier, double oven, fridge, and freezer