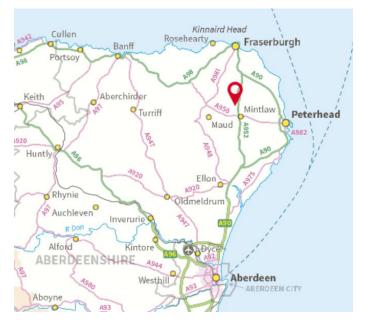

#### Location

Fetterangus, known locally as "Fishie," is a small village situated in a picturesque peaceful area of Aberdeenshire. It is within easy reach of Peterhead and Fraserburgh, and only 31 miles from Aberdeen, offering a perfect blend of rural tranquillity and accessibility.

Fetterangus is conveniently located close to the small town of Mintlaw, which provides health care services, shops, pubs, a garden centre, and a secondary school; Mintlaw Academy.

The village itself has a primary school and is surrounded by beautiful nature with plenty of walking trails nearby. Not far away is Aden Country Park, spanning 230 acres, this park is a haven for nature enthusiasts, offering wildlife spotting, events, and family activities.