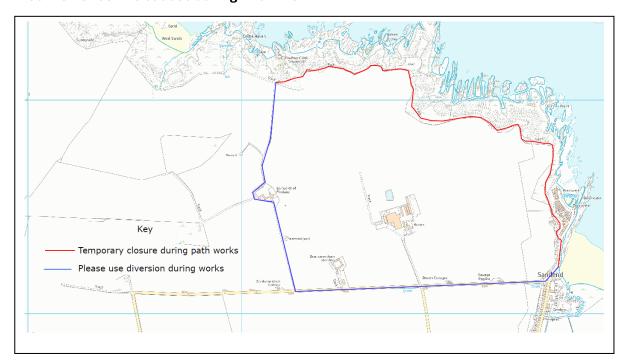

## Notice: Path Works Findlater Castle to Sandend Coastal Path.

Due to upgrade and repair works the path between Findlater and Sandend is expected to be closed for 12 weeks from the 17<sup>th</sup> June to the 6<sup>th</sup> September 2024. During this time, please use the route highlighted in blue on the map above as signposted on site. We apologise for any inconvenience this causes during this time.