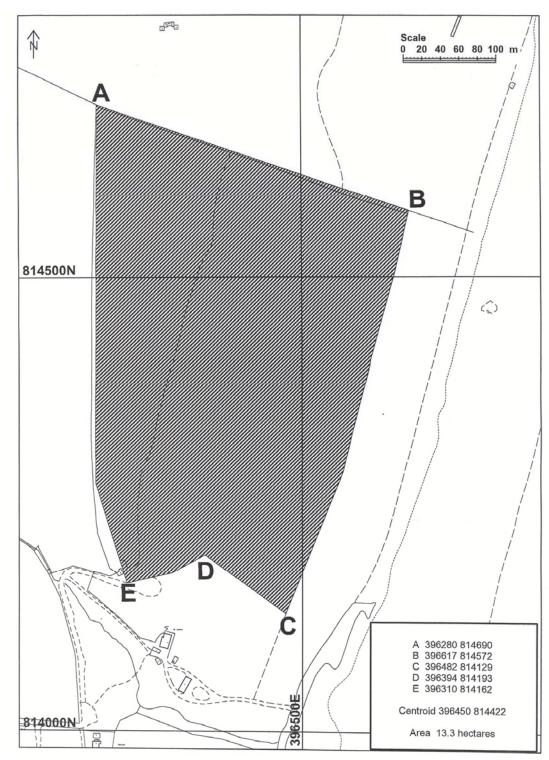

## 1 FORMER BLACKDOG LANDFILL

Site Address: Former Blackdog Landfill

Bridge of Don Aberdeen

**Area:** 13.3 ha

National Grid Reference: 396450 814422

Current Use: None

Site Location Map Scale 1:25,000

Based on Ordnance Survey mapping. © Crown copyright reserved. Aberdeenshire Council LA09022L.