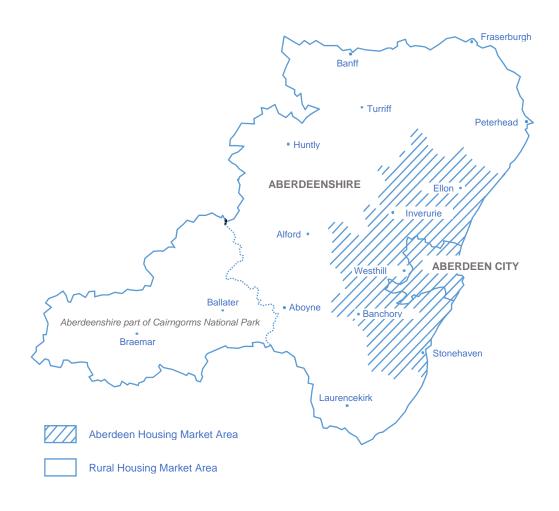

## **House Price Bulletin 2015**

Data on house sales in 2015 provided by <u>Registers of Scotland</u><sup>1</sup> shows that house prices across Aberdeen City and Aberdeenshire are well above the Scottish average. Tables 1 and 2 below show the variation between different parts of the area. Figure 2 provides a map showing the boundaries of these areas and the main towns.

Figure 2: Aberdeenshire, Housing Market Areas and Main Towns