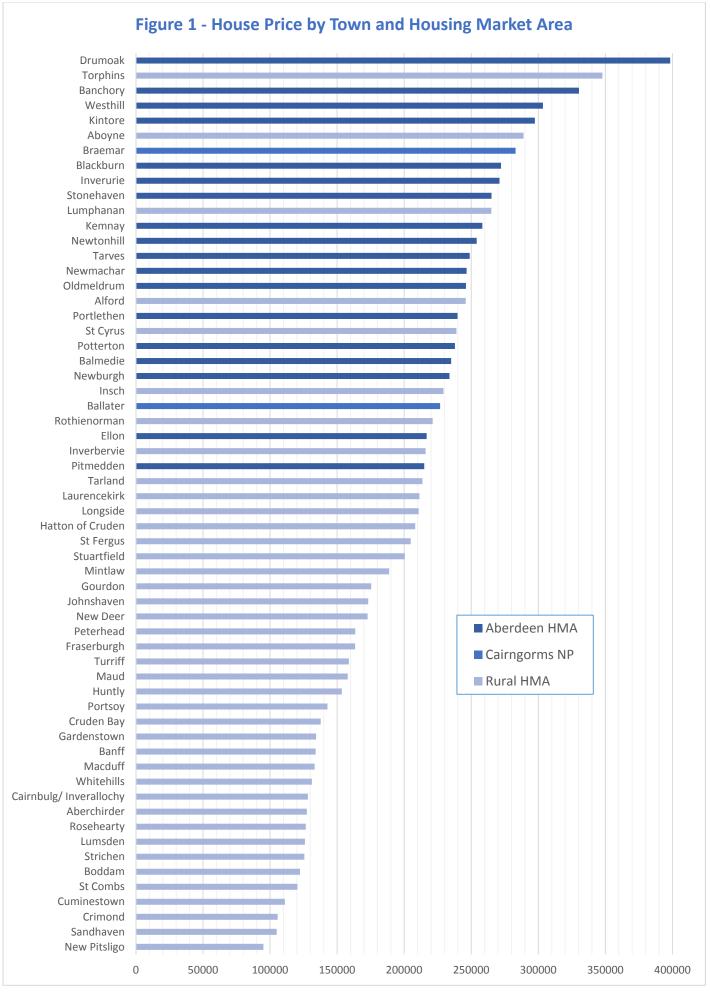

As you would expect, prices are higher in areas close to Aberdeen City and also in Deeside. Towns further from Aberdeen and particularly in the north of Aberdeenshire generally have much lower average prices. Figure 1 shows Aberdeenshire's towns ordered by house price from highest to lowest and indicates which housing market they are in. With just a few exceptions, house prices in towns in the Aberdeen HMA tend to be considerably higher than those in the Rural HMA.