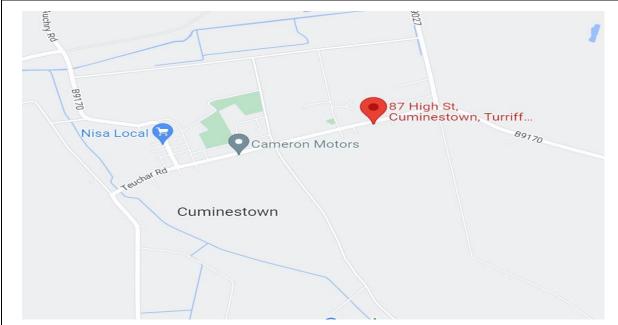

# Empty Property Matchmaker Scheme FOR SALE

87 High Street, Cuminestown, AB53 5YH

3 bed semi-detached house £120,000

### Location

The popular village of Cuminestown, is approximately 6 miles from Turriff. The village itself has a local shop, church and primary school. There is a public bus service from the centre of the village. There are excellent shopping facilities in nearby Turriff which is a thriving town with both excellent primary and secondary schools. Other facilities within Turriff include a swimming pool, library, community centre, sports centre and a golf course