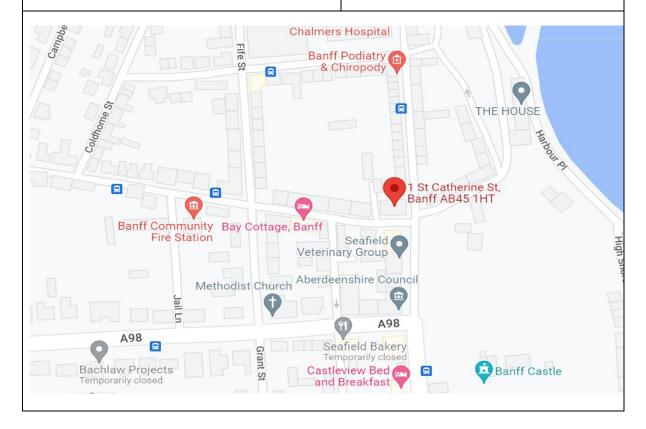

## Empty Property Matchmaker Scheme FOR SALE

1 St Catherine Street, Banff, AB45 1HU

5 bedroom detached house £160,000

### Location

Banff is an old county town and a Royal Burgh that is situated 45 miles north of Aberdeen. It is located at the mouth of the River Deveron which separates Banff from the neighbouring town of Macduff. Banff features a wide range of local amenities and a great range of activities in the local area including golfing, fishing, walking, cycling and more. A number of castles and distilleries can also be found along the picturesque coastline and surrounding area.