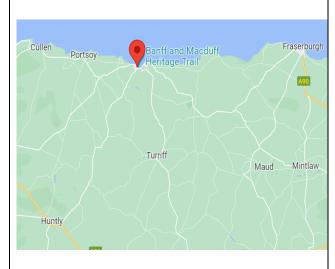

### Location

Banff is an old county town and a Royal Burgh that is situated 45 miles north of Aberdeen. It is located at the mouth of the River Deveron which separates Banff from the neighbouring town of Macduff. Banff features a wide range of local amenities and a great range of activities in the local area including golfing, fishing, walking, cycling and more. A number of castles and distilleries can also be found along the picturesque coastline and surrounding area.