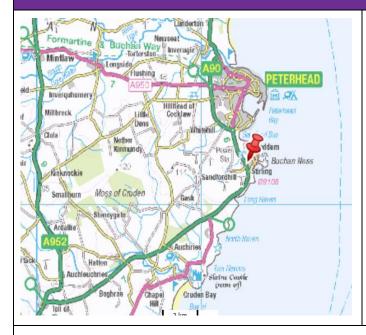

### Location

Boddam is a friendly and busy coastal village. With a hotel, local shops, a post office and primary school as well as other amenities, within walking distance. There is also the quaint working harbour and Buchanness Lighthouse with rugged coastline and hilltop walks nearby. There is also a regular local bus service and is also within easy commuting distance for Peterhead, Fraserburgh, Ellon and Aberdeen.