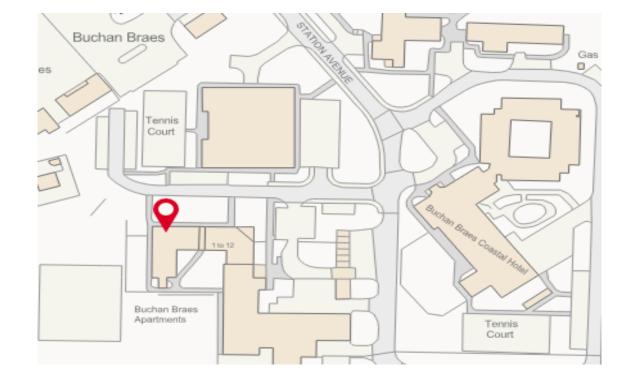

### Location

Boddam is a friendly and busy coastal village. With a hotel, local shops, a post office and primary school as well as other amenities, within walking distance. There is also the quaint working harbour and Buchanness Lighthouse with rugged coastline and hilltop walks nearby. There is also a regular local bus service and is also within easy commuting distance for Peterhead, Fraserburgh, Ellon and Aberdeen.