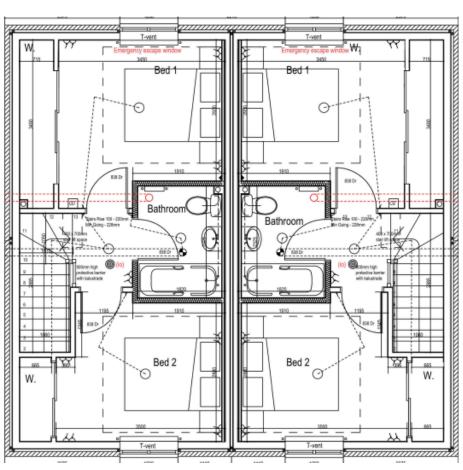

## Floor Plans – 3 bed (Nitchen / Dining Space Kitchen / Dining 0-Lounge (Ertanou) Lounge (Em l Bed 3 Bed 3 Bed 2 Bed 2 Qļ W. Bathroon Bathroom\_ Bed 1 Bed 1