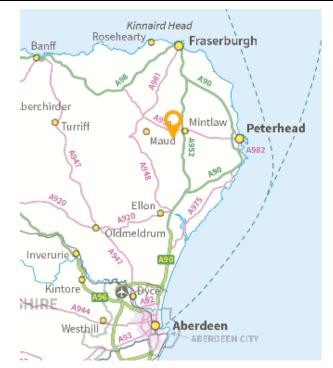

### Location

Stuartfield is a quiet rural village in pleasant country surroundings within easy commuting distance of Peterhead, St Fergus and Aberdeen. Amenities include a local shop, village hall, play park and primary school. Mintlaw is located 2-3miles away and provides secondary education, a variety of shops, pharmacy and health centre.