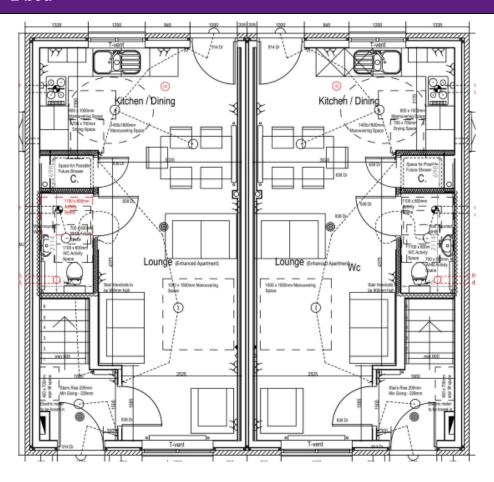

|
| Parking Arrangements                                                                      | Closing Date                                                                                         |
| Off Street on a driveway                                                                  | Please return applications as soon as possible. Applications will be assessed on a first come basis. |

The information in this schedule has been supplied by the developer and is for guidance only and whilst every care has been taken in the preparation of this schedule and the information is believed to be correct, it does not warrant or constitute any offer or contract and may be subject to change.

### Floor Plans - 2 bed





## Floor Plans – 3 bed (Nitchen / Dining Space Kitchen / Dining 0-Lounge (Ertanou) Lounge (Em l Bed 3 Bed 3 Bed 2 Bed 2 Qļ W. Bathroon Bathroom\_ Bed 1 Bed 1

### Location



Stuartfield is a quiet rural village in pleasant country surroundings within easy commuting distance of Peterhead, St Fergus and Aberdeen. Amenities include a local shop, village hall, play park and primary school. Mintlaw is located 2-3miles away and provides secondary education, a variety of shops, pharmacy and health centre.



#### **Further Information**

For further information please contact:

Development Officer 01467 534685

LCHO@aberdeenshire.gov.uk