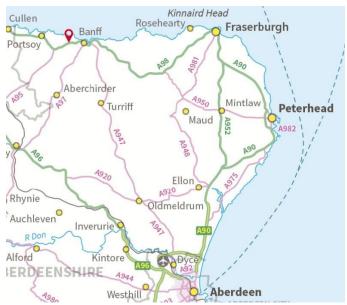

## Location

Ladysbridge Village is situated amidst the scenic countryside in the historic county of Banffshire near the fishing village of Whitehills with its local shops, hotels, fish restaurant, primary school, marina and historic harbour.

It lies only 2 miles from the town of Banff which provides a range of shopping and leisure facilities including a renowned golf course, new community leisure centre.

Sports Pavilion