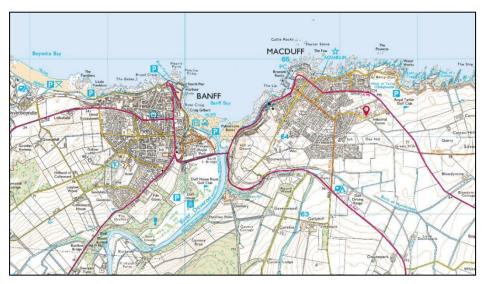

#### Location:

The unit is located within Macduff Industrial Estate to the east of Macduff town centre and may be approached from the A98 by way of Old Gamrie Road. Macduff is located on the Banff and Buchan coast just 2 miles East of the busy town of Banff and 47 miles North of Aberdeen.

#### **Location Plan:**

Aberdeenshire Council give notice that:

1. Whilst every care has been taken in the preparation of these particulars and they are believed to be correct, they are not warranted and do not constitute, nor constitute part of, an offer or contract.