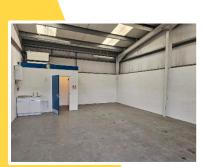

### **Description:**

The property comprises a single-story end terraced industrial workshop unit, suitable for a range of business uses, light industry general industrial, storage and distribution. Access to the unit is a via a metal roller shutter door with separate pedestrian access.

There is space for car parking on the forecourt at the front of the unit, as well as within the communal car park. The property benefits from having a separate WC.