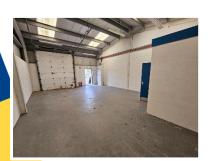

### **Description:**

The property comprises a single-story end terraced industrial workshop unit, suitable for a range of business uses, light industry general industrial, storage and distribution. Access to the unit is a via a metal roller shutter door with separate pedestrian access.

## Accommodation:

The accommodation comprises of

Workshop: 68.4m<sup>2</sup> (736 ft<sup>2</sup>)

The foregoing measurements have been calculated in accordance with the RICS Code of measuring Practice (6<sup>th</sup> Edition).