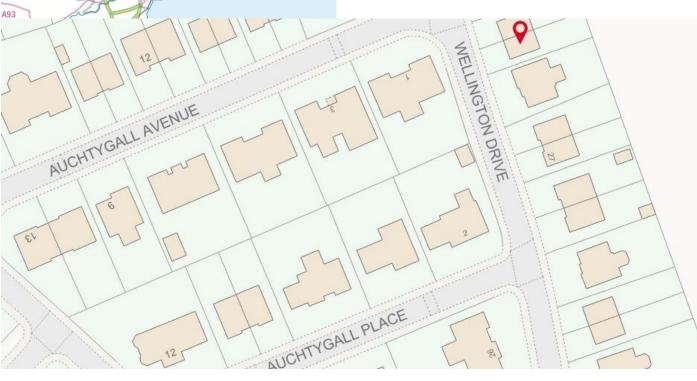

# Low Cost Shared Equity FOR SALE

21 Wellington Drive, Peterhead AB42 3PN

2 bed semi-detached house £115,950

#### Location

Peterhead is a coastal fishing town on the A90 approximately 30 miles north of Aberdeen which is ideal for commuting to the city, the airport and nearby towns such as Ellon. There are good bus links to the city and surrounding areas. Peterhead has a good range of amenities including a variety of shops, supermarkets, restaurants, hotels, sporting facilities and a community centre. There is a range of primary schools and Peterhead Academy provides good secondary schooling.