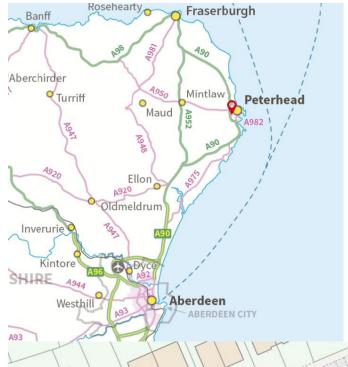

#### Location

Peterhead is a coastal fishing town on the A90 approximately 30 miles north of Aberdeen which is ideal for commuting to the city, the airport and nearby towns such as Ellon. There are good bus links to the city and surrounding areas. Peterhead has a good range of amenities including a variety of shops, supermarkets, restaurants, hotels, sporting facilities and a community centre. There is a range of primary schools and Peterhead Academy provides good secondary schooling.