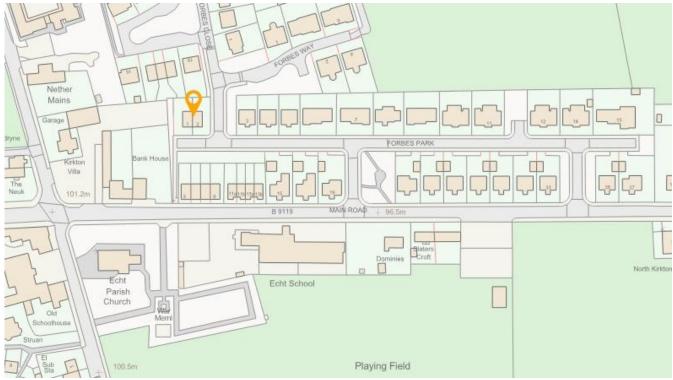

# Low Cost Shared Equity FOR SALE

2 Forbes Park Echt AB32 6HN

3 bed semi-detached house £153,853

## Location

Echt is a small village situated only 12 miles west of Aberdeen in picturesque countryside. The village has, primary school, church, large park and access to countryside walks close by. A few minutes' drive away is the town of Westhill where there are a wide range of amenities on offer.