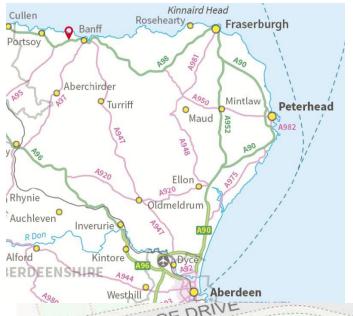

### Location

Ladysbridge Village is situated amidst the scenic countryside in the historic county of Banffshire near the fishing village of Whitehills with its local shops, hotels, fish restaurant, primary school, marina and historic harbour.

It lies only 2 miles from the town of Banff which provides a range of shopping and leisure facilities including a renowned golf course, new community leisure centre.