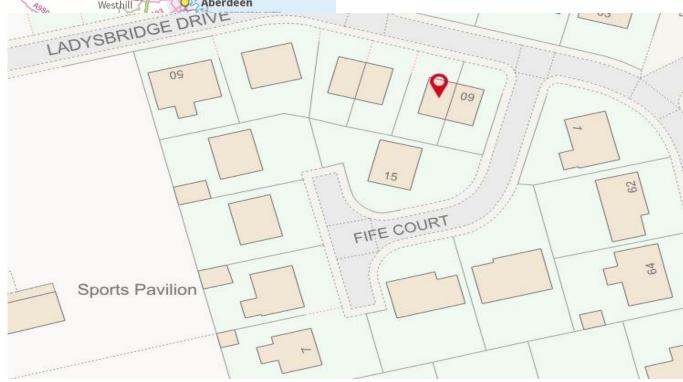

### Location

Ladysbridge Village is situated amidst the scenic countryside in the historic county of Banffshire near the fishing village of Whitehills with its local shops, hotels, fish restaurant, primary school, marina and historic harbour.