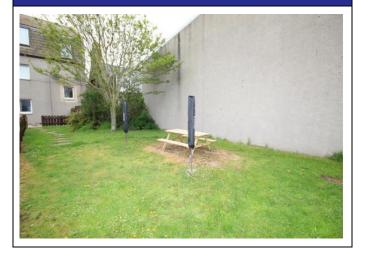

#### Garden/Factoring Arrangements

Shared seating and drying area mainly laid to lawn in rear garden with wooden picnic style bench and rotary dryer.

# Garden