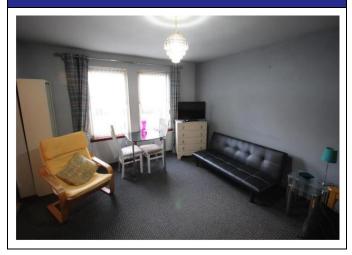

# Lounge

### Description

The property for rent is a one bedroom, ground floor furnished flat. Access is via a gated shared archway. There is a large front facing lounge from which the kitchen is accessed. The fully fitted kitchen has a washing machine, fridge and separate freezer, oven with hob and extractor fan above. The bathroom comprises of a three-piece suite with bath with electric shower above. The bedroom is to the rear of the property and has a fitted wardrobe and furniture including a double bed can be provided. The property also benefits from a shared drying green and sitting area to the rear, one allocated parking space and electric heating.