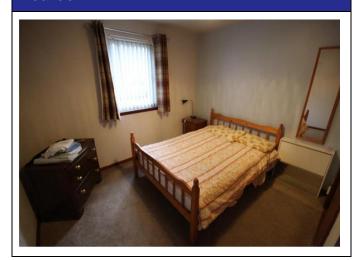

# Bedroom

### Description

The property for rent is a one bedroom, ground floor furnished flat. Access is via a gated shared archway. There is a large front facing lounge from which the kitchen is accessed. The fully fitted kitchen has a washing machine, fridge and separate freezer, oven with hob and extractor fan above. The bathroom comprises of a three-piece suite with bath with electric shower above. The bedroom is to the rear of the property and has a fitted wardrobe and furniture including a double bed can be provided. The property also benefits from a shared drying green and sitting area to the rear, one allocated parking space and electric heating.