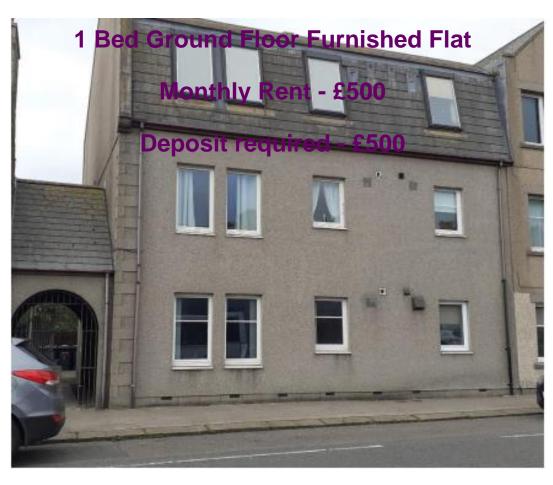

# PROPERTY FOR RENT

**104A Charlotte Street** 

Fraserburgh

Aberdeenshire, AB43 9LS

### Description

The property for rent is a one bedroom, ground floor furnished flat. Access is via a gated shared archway. There is a large front facing lounge from which the kitchen is accessed. The fully fitted kitchen has a washing machine, fridge and separate freezer, oven with hob and extractor fan above. The bathroom comprises of a three-piece suite with bath with electric shower above. The bedroom is to the rear of the property and has a fitted wardrobe and furniture including a double bed can be provided. The property also benefits from a shared drying green and sitting area to the rear, one allocated parking space and electric heating.

## **Monthly Cost**

£500 rent per month. Tenant to be responsible for payment of Council Tax and all utility bills.