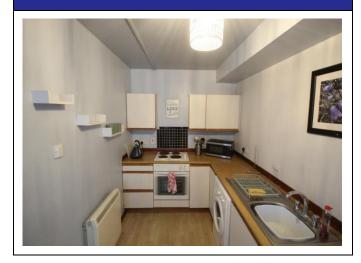

## Kitchen

### Description

The property for rent is a one bedroom, ground floor furnished flat. Access is via a gated shared archway. There is a large front facing lounge from which the kitchen is accessed. The fully fitted kitchen has a washing machine, fridge and separate freezer, oven with hob and extractor fan above. The bathroom comprises of a three-piece suite with bath with electric shower above. The bedroom is to the rear of the property and has a fitted wardrobe and furniture including a double bed can be provided. The property also benefits from a shared drying green and sitting area to the rear, one allocated parking space and electric heating.