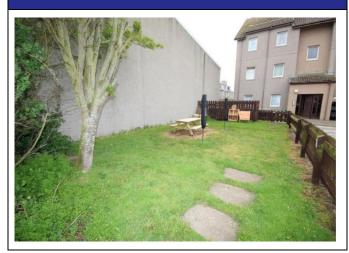

#### Garden/Factoring Arrangements

Shared seating and drying area mainly laid to lawn in rear garden with wooden picnic style bench and rotary dryer.

# Garden