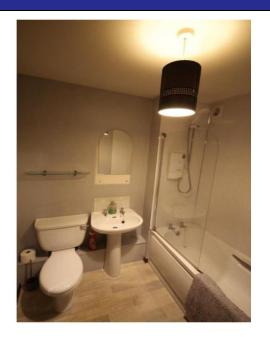

### Description

The property for rent is a one bedroom, ground floor furnished flat. Access is via a gated shared archway. There is a large front facing lounge from which the kitchen is accessed. The fully fitted kitchen has a washing machine, fridge and separate freezer, oven with hob and extractor fan above. The bathroom comprises of a three-piece suite with bath with electric shower above. The bedroom is to the rear of the property and has a fitted wardrobe and furniture including a double bed can be provided. The property also benefits from a shared drying green and sitting area to the rear, one allocated parking space and electric heating.

## Bathroom