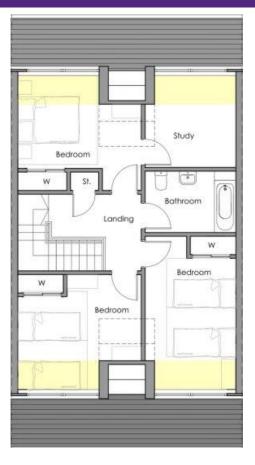

#### Floor Plan – First Floor

#### Accommodation

Ground Floor: Vestibule, Hall with storage cupboards, Living Room, Dining Kitchen with Utility Room, Bedroom and Shower room.

First Floor: Hall with storage cupboard, 3 bedrooms, study and bathroom.