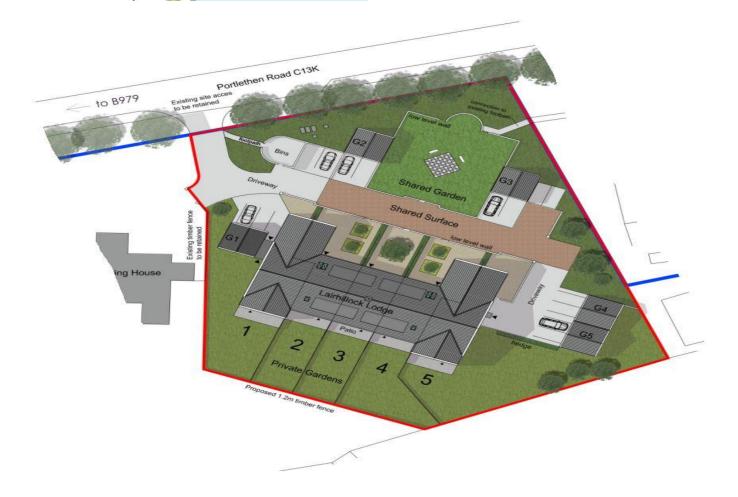

#### Garden

Private Garden to rear of property.

#### Parking

Car parking 2 spaces adjacent to garage