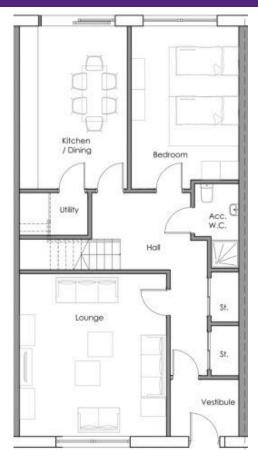

#### Floor Plan – Ground Floor

#### Accommodation

Ground Floor: Vestibule, Hall with storage cupboards, Living Room, Dining Kitchen with Utility Room, Bedroom and Shower room.

First Floor: Hall with storage cupboard, 3 bedrooms, study and bathroom.