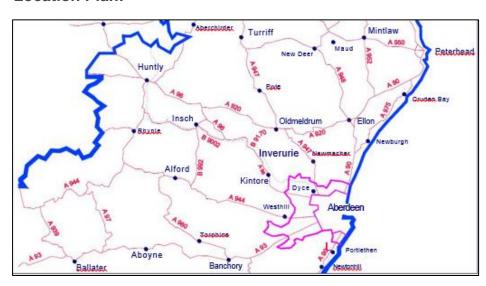

#### Location:

The property is located in Westhill Business Centre approximately 6 miles west of Aberdeen on the A944 Aberdeen to Alford Road. Westhill is one of Aberdeen's satellite towns with a population in excess of 10,000. Westhill benefits from good shopping facilities, hotels, sports centre and golf course. It is a thriving business location with a number of office, retail and wholesale developments. Extract plans are provided showing the location and approximate boundaries of the subjects.

#### **Location Plan:**

Aberdeenshire Council give notice that:

- 1. Whilst every care has been taken in the preparation of these particulars and they are believed to be correct, they are not warranted and do not constitute, nor constitute part of, an offer or contract.
  - 2. All descriptions, dimensions, references to condition and necessary permissions for use and occupation, and other details are given in good faith and are believed to be correct at the date of first issue but any intending tenants or purchasers should not rely upon them as statements or representations of fact but must satisfy themselves by inspection or otherwise as to the correctness of each of the statements contained in these particulars.
    - No person in the employment of Aberdeenshire Council has any authority to make or give any representation or warranty whatever in relation to this property.