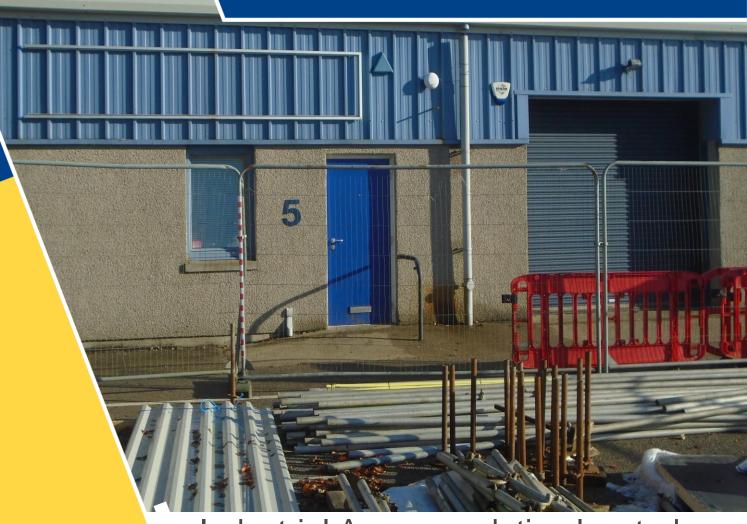

# UNIT 5 WESTHILL BUSINESS CENTRE

Endeavour Drive, Westhill, AB32 6UF

- Available Immediately
- 139.63 sq m (1503 sq ft)

£20,250 per annum

Contact Details
Telephone: 01467 469261
Email: estates@aberdeenshire.gov.uk
www.aberdeenshire.gov.uk/property

### **Description:**

The subjects comprise a single storey end terraced industrial unit of steel portal frame construction with concrete block walls rendered externally and infilled above with powder coated pressed steel cladding. The roof is shallow pitched with profiled steel cladding and translucent roof lights. There is a metal roller shutter door and adjacent pedestrian access into the property. Internally there are two offices, a workshop area with stainless steel sink and drainer and toilet facilities. The property is heated by several wall mounted panel heaters and there is ample power, telephone and data points. Car parking is provided in the communal yard area at the front of the property