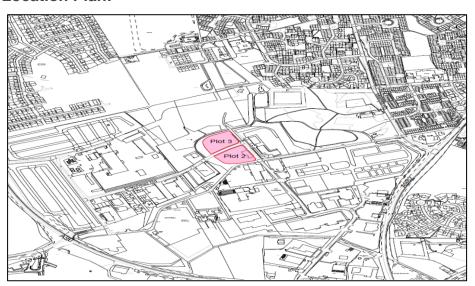

### **Location Plan:**

Aberdeenshire Council give notice that:

- 1. Whilst every care has been taken in the preparation of these particulars and they are believed to be correct, they are not warranted and do not constitute, nor constitute part of, an offer or contract.
  - 2. All descriptions, dimensions, references to condition and necessary permissions for use and occupation, and other details are given in good faith and are believed to be correct at the date of first issue but any intending tenants or purchasers should not rely upon them as statements or representations of fact but must satisfy themselves by inspection or otherwise as to the correctness of each of the statements contained in these particulars.
    - No person in the employment of Aberdeenshire Council has any authority to make or give any representation or warranty whatever in relation to this property.

#### Location:

The subjects are located in the Dales Industrial Estate Peterhead which is approximately 32 miles north of Aberdeen. The A90 allows for easy access to Aberdeen and Fraserburgh in the north. Peterhead is a vibrant town with a population in the region of 19,000 persons. Fishing is an integral part of the local economy however the town's economic base is diverse. The oil and gas industry has become a major employer in the town and Peterhead Harbour is used to service and supply installations in the North Sea, most recently the extensive and growing presence of nearby offshore wind farms.