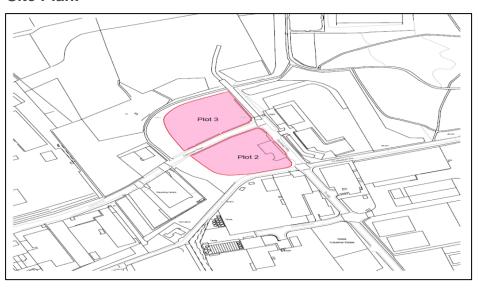

### Site Plan:

### **Description:**

Plot 2 extends to approximately 0.723 Hectares (1.787 Acres).

Plot 3 extends to approximately 0.733 Hectares (1.812 Acres).

Each is zoned for employment land use which includes: business, office, manufacturing, storage and distribution