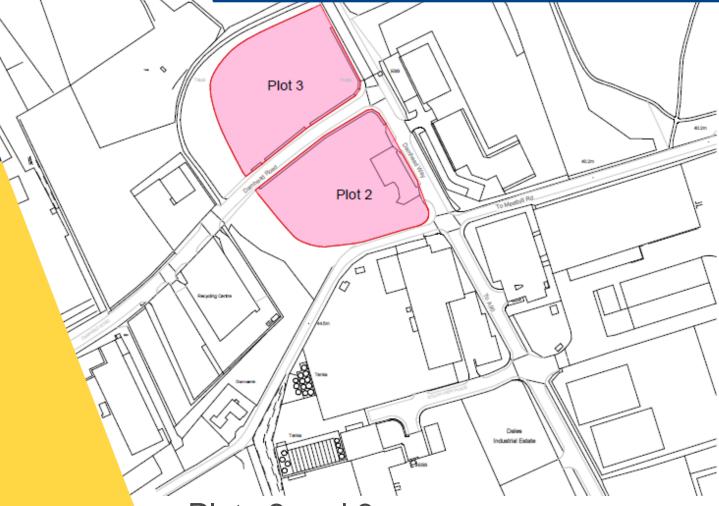

### **Description:**

Plot 2 extends to approximately 0.723 Hectares (1.787 Acres).

Plot 3 extends to approximately 0.733 Hectares (1.812 Acres).

Each is zoned for employment land use which includes: business, office, manufacturing, storage and distribution