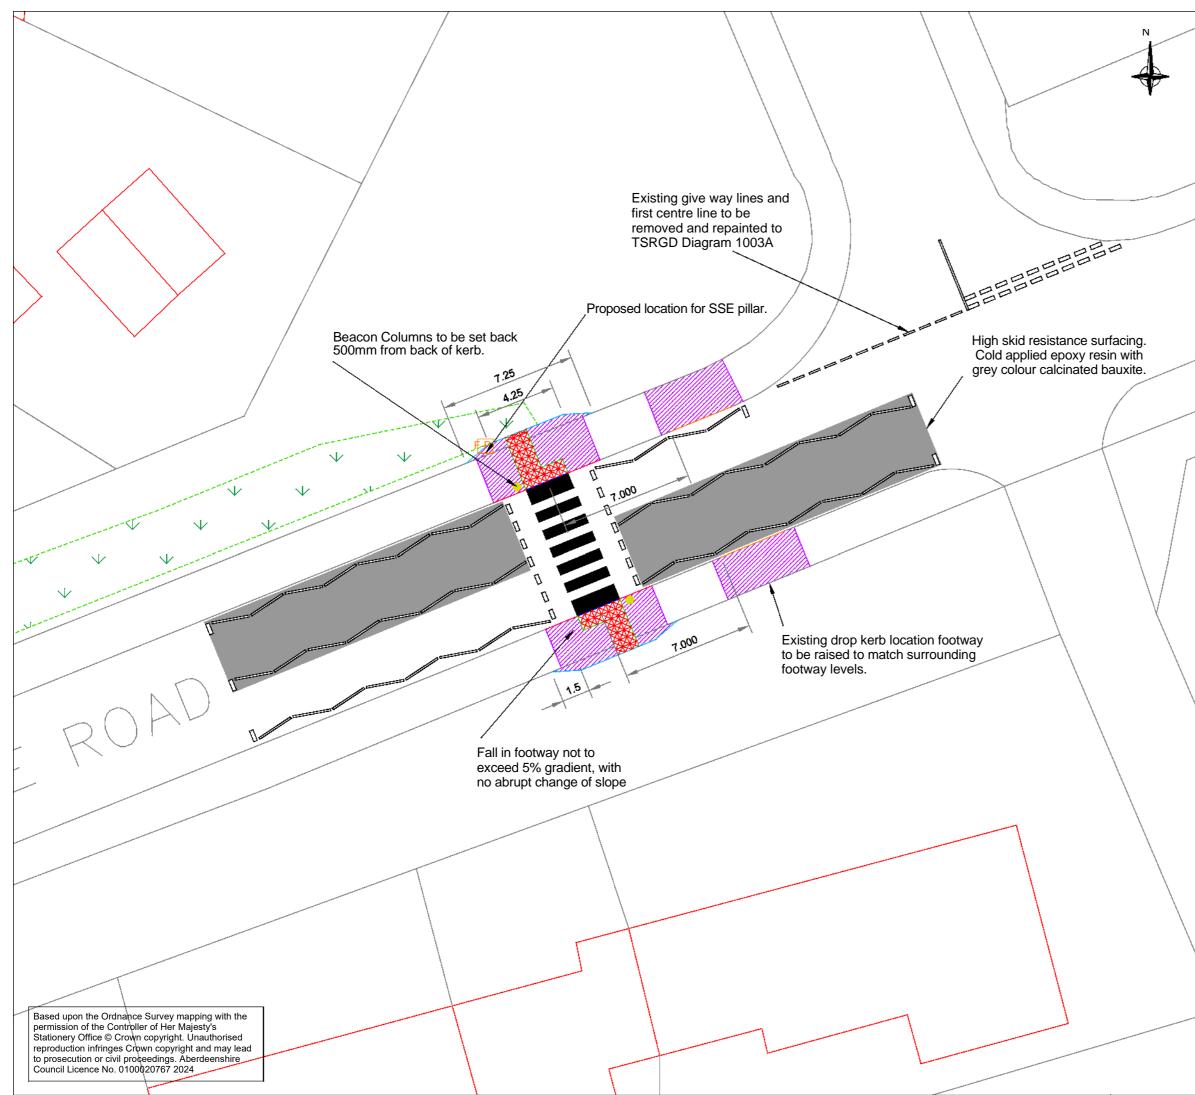

## ELLON - PROPOSED ZEBRA CROSSING

Aberdeenshire Council proposes to introduce a zebra crossing in Ellon under Chapter 27, Section 23 of the Road Traffic Regulation Act, 1984.

Zebra Crossing Location - Riverside Road Ellon, from a point 20 metres west of the junction with Provost Davidson Drive.

## ELLON - PROPOSED ZEBRA CROSSING

Aberdeenshire Council is satisfied that the implementation of a zebra crossing on Riverside Road, Ellon is necessary and will enhance safety at the location. Requests have been made by Meiklemill Primary School and local Councillors to have a crossing put in place for the safety of children walking to and from the School, given that there is no longer a crossing patroller at the location. The area meets the requirements for a zebra crossing.

|   | KEY                                                   |                     |                         |                                                                     |                          |  |  |  |  |  |
|---|-------------------------------------------------------|---------------------|-------------------------|---------------------------------------------------------------------|--------------------------|--|--|--|--|--|
|   |                                                       |                     |                         |                                                                     |                          |  |  |  |  |  |
|   | FOOTWAY RECONSTRUCTION                                |                     |                         |                                                                     |                          |  |  |  |  |  |
| - | TRANSITION KERB DROPPED                               |                     |                         |                                                                     |                          |  |  |  |  |  |
| 1 | KERB CONCRETE FLAT-TOP                                |                     |                         |                                                                     |                          |  |  |  |  |  |
|   | EDGING KERB CONCRETE ——                               |                     |                         |                                                                     |                          |  |  |  |  |  |
|   | ROUND-TOP EDGING KERB                                 |                     |                         |                                                                     |                          |  |  |  |  |  |
|   |                                                       |                     |                         |                                                                     |                          |  |  |  |  |  |
|   |                                                       |                     | HB2 KERI                | 5 -                                                                 |                          |  |  |  |  |  |
| - | LIGHTING COLUMN / BELISHA BEACON                      |                     |                         |                                                                     |                          |  |  |  |  |  |
|   | PROPOSED FEEDER PILLAR LOCATION F-P                   |                     |                         |                                                                     |                          |  |  |  |  |  |
|   | Rev Amend                                             | ment Description    | Ву                      | Chkd                                                                | Date                     |  |  |  |  |  |
| 1 | Client/Architect Name & Address                       |                     |                         |                                                                     |                          |  |  |  |  |  |
|   | Environment and Sustainability                        |                     |                         |                                                                     |                          |  |  |  |  |  |
|   |                                                       |                     | enshire Council         |                                                                     |                          |  |  |  |  |  |
|   |                                                       |                     |                         |                                                                     |                          |  |  |  |  |  |
|   | Aberdeenshire<br>Council Environment & Infrastructure |                     |                         |                                                                     |                          |  |  |  |  |  |
|   | FS 33728                                              | PROJ                | ECIS AF                 | O OF ROAL<br>RASTRUC<br>VIEWMOU<br>RDUTHIE R<br>TONEHAV<br>AB39 2D0 | TURE<br>NT<br>OAD<br>'EN |  |  |  |  |  |
|   | Drawing Scale 1                                       | :200                |                         |                                                                     |                          |  |  |  |  |  |
|   | This drawing to b                                     | be read in conjunct | ion with the following: |                                                                     |                          |  |  |  |  |  |
|   | Drawing Nos. Referenced Drawings                      |                     |                         |                                                                     |                          |  |  |  |  |  |
|   | Schedule Nos.                                         |                     |                         |                                                                     |                          |  |  |  |  |  |
|   | Project Title/Addre                                   |                     |                         |                                                                     |                          |  |  |  |  |  |
|   | Riverside Road, Ellon<br>Zebra Crossing Installation  |                     |                         |                                                                     |                          |  |  |  |  |  |
|   | Drawing Title                                         | ving Title          |                         |                                                                     |                          |  |  |  |  |  |
|   | Proposed General Arrangement                          |                     |                         |                                                                     |                          |  |  |  |  |  |
|   | Designed by                                           | SF                  | Issue Status            | Projection                                                          | <b>_</b>                 |  |  |  |  |  |
|   | Date<br>Drawn by                                      | 13/06/2024<br>SF    | FOR LENDER              | -€                                                                  | ]⊕                       |  |  |  |  |  |
|   | Date                                                  | 13/06/2024          | Contract Drawing No.    | 1                                                                   | Revision No.             |  |  |  |  |  |
|   | Checked by                                            | SC                  | 760007-T-DG-0           | 25                                                                  |                          |  |  |  |  |  |
|   | Date                                                  | 13/06/2024          |                         |                                                                     |                          |  |  |  |  |  |